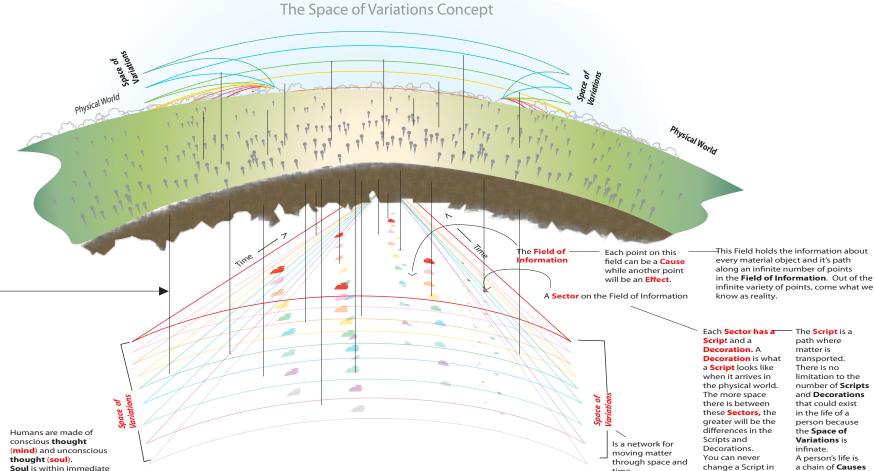

through space and time. The multitude of forms that exist in our physical reality, must also first exist in a nonmaterial reality as well. The Space of Variations is that non material reality. From

Script and a Decoration. A **Decoration** is what a Script looks like when it arrives in the physical world. The more space there is between these Sectors, the greater will be the differences in the Scripts and Decorations. You can never change a Script in the Space of Variations. You can only choose a different Script.

path where matter is transported. There is no limitation to the number of Scripts and **Decorations** that could exist in the life of a person because the **Space of** Variations is infinate. A person's life is a chain of Causes and Effects. In the Space of Variations, a Cause and its Effect are closely located.

The **Script** is a

Causes and Effects in a **Sector** create a person's Life Track. An event can enter a person's life that changes the Scripts and **Decorations**, but the person must choose the **Sector** he or she wants rather than fighting an undesirable Sector. in an effort to change The person must choose a different Sector that holds what that person wants. To choose that desirable Sector, The person must use Intention.

These **thought** waves convert a Sector of the Space of Variations into a material manifestation in the physical world.

As a person's thoughts change, the parameters of those thought waves acquire new characteristics and the material manifestation of the person's world moves from the old Life Track to a new Life Track.

contact with the Field of

Information. Mind is

physical world reality.

connected to the

On that New Track events follow a completely different Script in agreement with the parameters of that person's new thought radiation. Therefore, any person can eailly use their thoughts to choose the Life Track and Sector they want to travel in